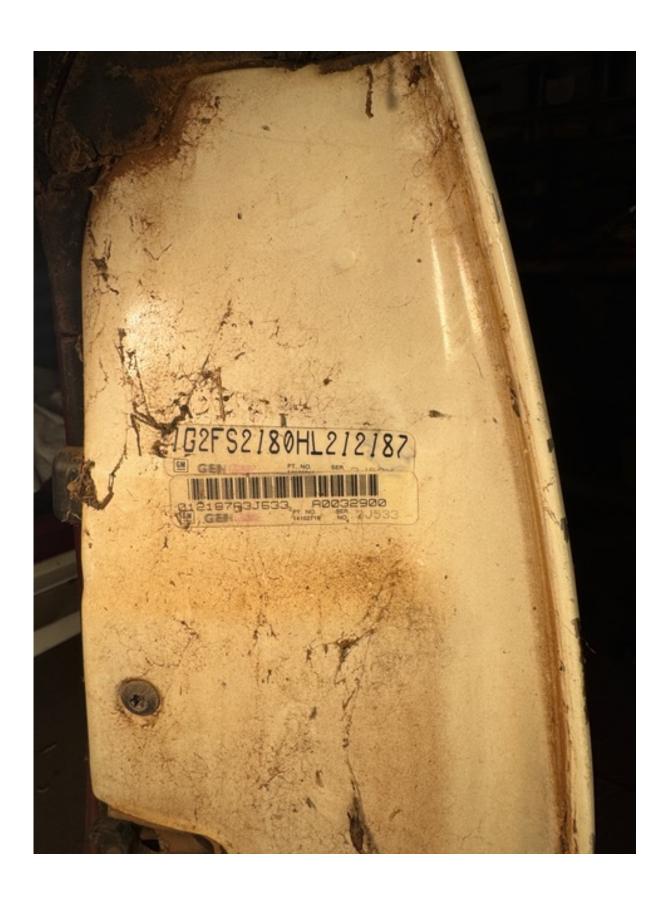

## **Up for Offer - Pontiac Firebird**

12/1986 manufacture date.

## 1987 Pontiac Firebird.

Right Hand Drive. Modification plate 1995.

V8 Engine.

Part of deceased estate. Proceeds to be donated to the St George Pistol Club.

We understand this highly sought after car was in going order when the owner (who loved his Firebird very much) dropped the old fuel tank out and then became too unwell to get the brand new tank back in. We believe (but cannot guarantee) that all required parts are there to put fuel tank back into vehicle and put rear axle back in place (to get it rolling again).