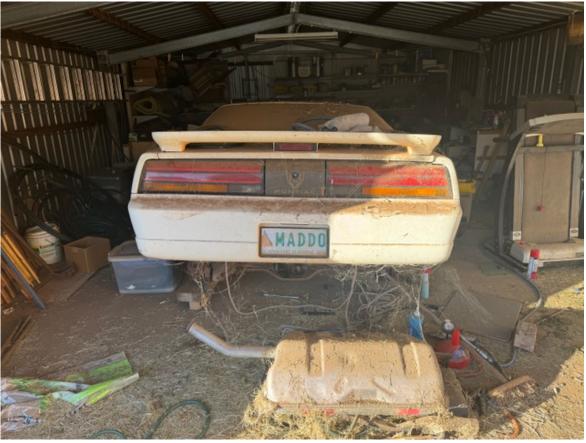

## **Up for Offer - Pontiac Firebird**

12/1986 manufacture date.

## 1987 Pontiac Firebird.

Right Hand Drive. Modification plate 1995.

V8 Engine.

Part of deceased estate. Proceeds to be donated to the St George Pistol Club.

We understand this highly sought after car was in going order when the owner (who loved his Firebird very much) dropped the old fuel tank out and then became too unwell to get the brand new tank back in. We believe (but cannot guarantee) that all required parts are there to put fuel tank back into vehicle and put rear axle back in place (to get it rolling again).

Of course the photos don't do it justice as it has a few years of dust hiding what is a pretty straight (for its age) body.

See photos below. To arrange an inspection, please contact:

Michael Brumpton Phone: 0427 925926 email: sale@stgpistol.au