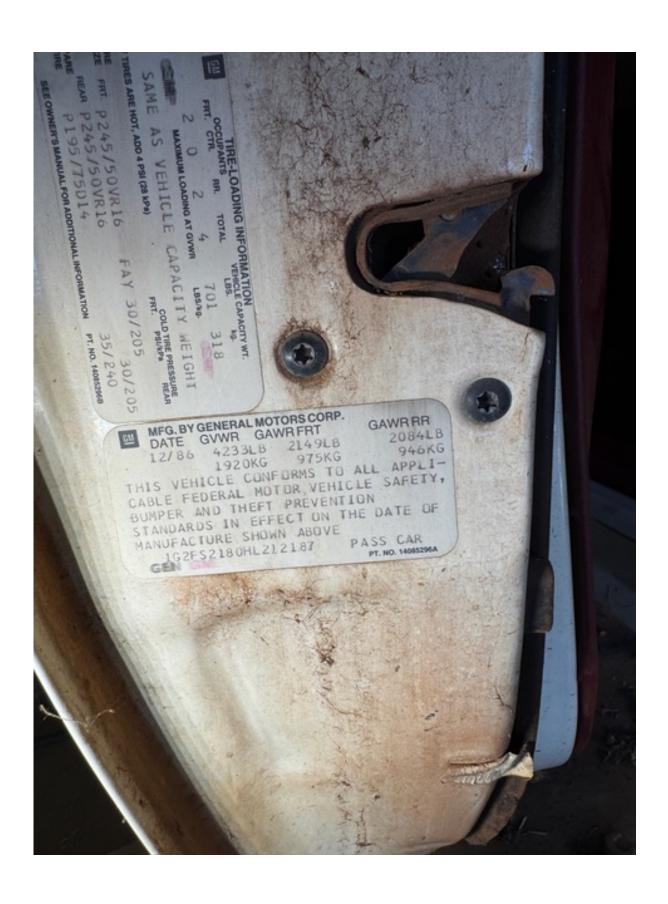

## **Up for Offer - Pontiac Firebird**

12/1986 manufacture date.

## 1987 Pontiac Firebird.

Right Hand Drive. Modification plate 1995.

V8 Engine.

Part of deceased estate. Proceeds to be donated to the St George Pistol Club.

We understand this highly sought after car was in going order when the owner (who loved his Firebird very much) dropped the old fuel tank out and then became too unwell to get the brand new tank back in. We believe (but cannot guarantee) that all required parts are there to put fuel tank back into vehicle and put rear axle back in place (to get it rolling again).