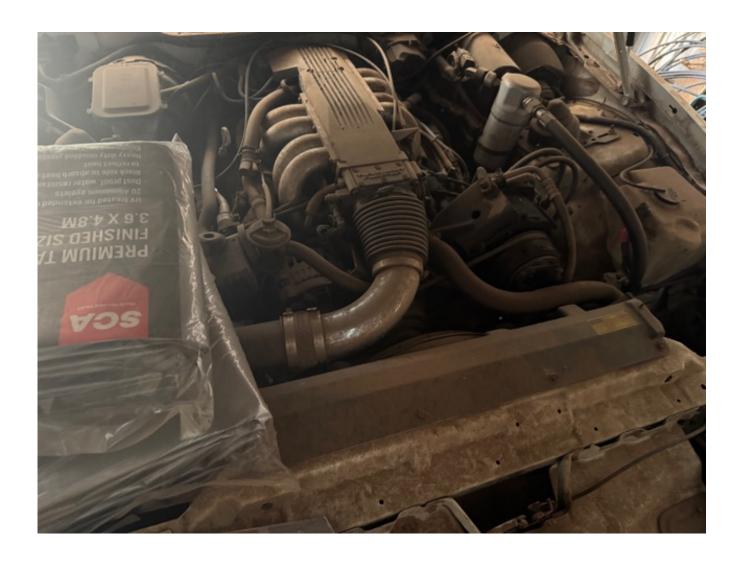

## 1987 Pontiac Firebird.

Right Hand Drive. Modification plate 1995.

V8 Engine.

Part of deceased estate. Proceeds to be donated to the St George Pistol Club.

We understand this highly sought after car was in going order when the owner (who loved his Firebird very much) dropped the old fuel tank out and then became too unwell to get the brand new tank back in. We believe (but cannot guarantee) that all required parts are there to put fuel tank back into vehicle and put rear axle back in place (to get it rolling again).

Of course the photos don't do it justice as it has a few years of dust hiding what is a pretty straight (for its age) body.

See photos below. To arrange an inspection, please contact:

Michael Brumpton Phone: 0427 925926 email: sale@stgpistol.au