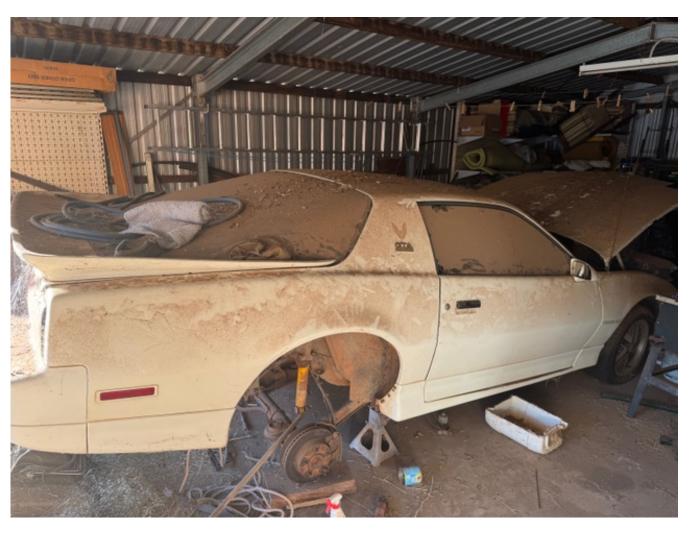

## **Up for Offer - Pontiac Firebird**

12/1986 manufacture date.

## 1987 Pontiac Firebird.

Right Hand Drive. Modification plate 1995.

V8 Engine.

Part of deceased estate. Proceeds to be donated to the St George Pistol Club.

We understand this highly sought after car was in going order when the owner (who loved his Firebird very much) dropped the old fuel tank out and then became too unwell to get the brand new tank back in. We believe (but cannot guarantee) that all required parts are there to put fuel tank back into vehicle and put rear axle back in place (to get it rolling again).

Of course the photos don't do it justice as it has a few years of dust hiding what is a pretty straight (for its age) body.

See photos below. To arrange an inspection, please contact:

Michael Brumpton Phone: 0427 925926 email: sale@stgpistol.au

Original plan was to get back together before offering for sale, but as soon as word got out, offers have begun arriving. Therefore we are offering the vehicle as is, where is.

Note: Rags on Drivers Seat are hiding (not on purpose) a seat that may need reupholstering.