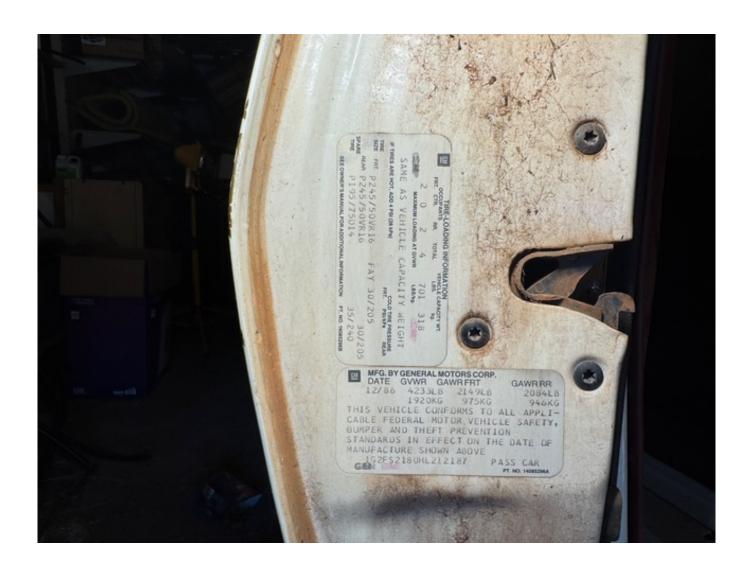

## **Up for Offer - Pontiac Firebird**

12/1986 manufacture date.

## 1987 Pontiac Firebird.

Right Hand Drive. Modification plate 1995.

V8 Engine.

Part of deceased estate. Proceeds to be donated to the St George Pistol Club.

We understand this highly sought after car was in going order when the owner (who loved his Firebird very much) dropped the old fuel tank out and then became too unwell to get the brand new tank back in. We believe (but cannot guarantee) that all required parts are there to put fuel tank back into vehicle and put rear axle back in place (to get it rolling again).