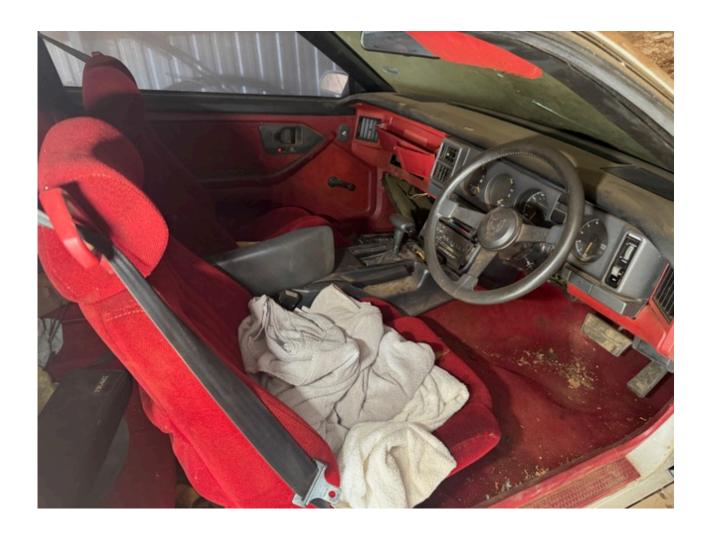

Original plan was to get back together before offering for sale, but as soon as word got out, offers have begun arriving. Therefore we are offering the vehicle as is, where is.

Note: Rags on Drivers Seat are hiding (not on purpose) a seat that may need reupholstering.